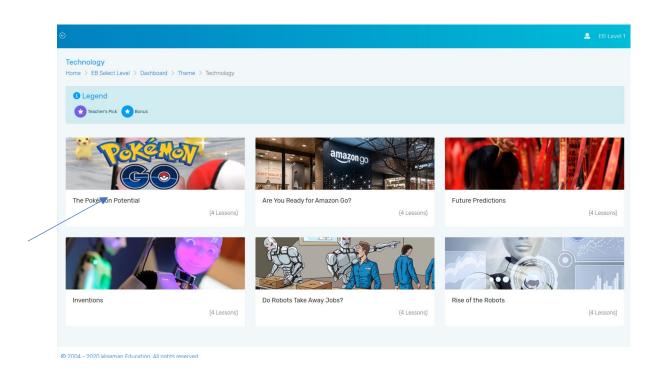

-----------------------------------------------------------------------------|
| Monthly Certificates                                                                                              |                                                                                                                                                                                                           |
|                                                                                                                   | Oct 2019     Nov     Dec     Jan 2020     Feb     Mar     Apr     May       Star of the Month (Try Harder for Next Month's Awards)       Most Improved Student Award (Try Harder for Next Month's Awards) |

Step 3: Choose 'Technology'.



## Step 4: Choose 'The Pokémon Potential'.



## Step 5: Finish Reading and Listening exercises.



© 2004 - 2020 Wiseman Education. All rights reserved.