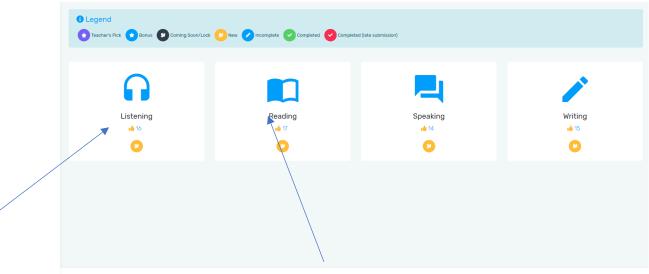

## Step 5: Finish Reading and Listening exercises.

© 2004 - 2020 Wiseman Education. All rights reserved.