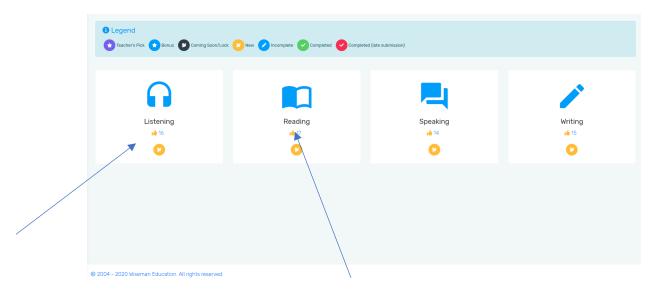

|                                                                                                                                                                                                           |
|                                                                                                                     | Oct 2019     Nov     Dec     Jan 2020     Feb     Mar     Apr     May       Star of the Month (Try Harder for Next Month's Awards)       Most Improved Student Award (Try Harder for Next Month's Awards) |

Step 3: Choose 'Popular Culture'.



2004 - 2020 Wiseman Education. All rights reserved.

## Step 4: Choose 'Dating in the 21st Century'.



## Step 5: Finish Reading and Listening exercises.