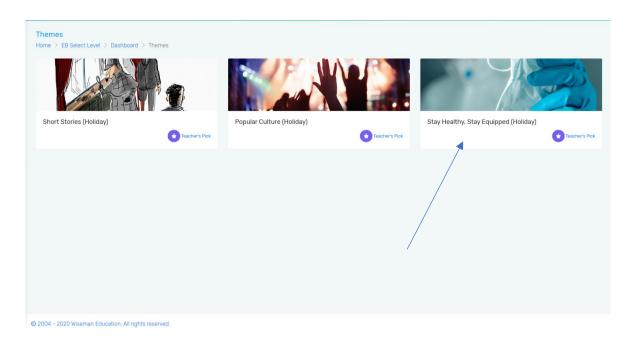

# Step2: Choose 'Start Learning by Theme'.

Step 3: Choose 'Stay Healthy, Stay Equipped (Holiday)'.

#### Step 4: Choose 'The Global Fight against the Novel Coronavirus'.

Step 5: Finish the Reading and Listening exercises.