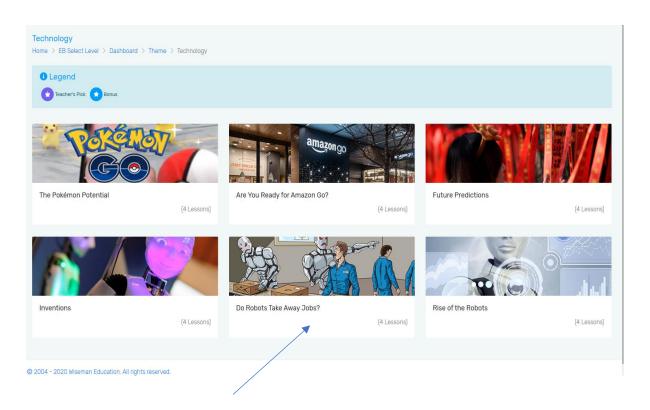

#### **Instructions:**

2. Theme 1: Technology / Do Robots Take Away Jobs?

Step 1: Choose 'EB Level 1'.

Step 2: Choose 'Start Learning by Theme'

# Step 3: Choose 'Technology'.

Step 4: Choose 'Do Robots Take Away Jobs?'.

Step 5: Finish the Reading and Listening exercises.

Theme 2: Stay Healthy, Stay Equipped (EB Level 1 -Holiday)