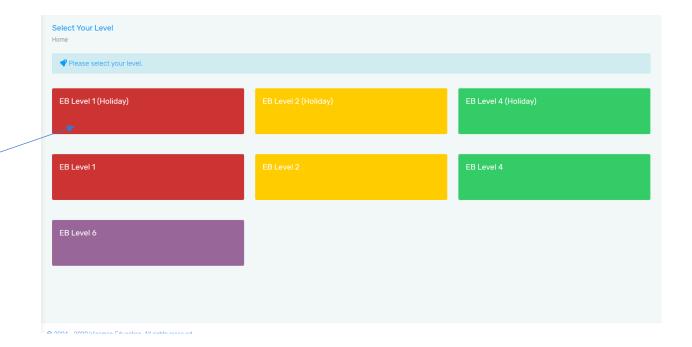

English Builder: http://www.wiseman.com.hk

Themes:

1. Technology / Do Robots Take Away Jobs?

Are Robots our Friends or Enemies – Listening

Are Robots our Friends or Enemies - Reading

2. Stay Healthy, Stay Equipped (EB Level 1 -Holiday)

The Global Fight against the Novel Coronavirus - From Animals to Humans – Listening

The Global Fight against the Novel Coronavirus - From Animals to Humans – Reading

#### **Instructions:**

2. Theme 1: Technology / Do Robots Take Away Jobs?

Step 1: Choose 'EB Level 1'.



Step 2: Choose 'Start Learning by Theme'



# Step 3: Choose 'Technology'.



Step 4: Choose 'Do Robots Take Away Jobs?'.



Step 5: Finish the Reading and Listening exercises.



Theme 2: Stay Healthy, Stay Equipped (EB Level 1 -Holiday)

# Step 1: Choose 'EB Level 1 (Holiday)'.



# Step2: Choose 'Start Learning by Theme'.



Step 3: Choose 'Stay Healthy, Stay Equipped (Holiday)'.



#### Step 4: Choose 'The Global Fight against the Novel Coronavirus'.



Step 5: Finish the Reading and Listening exercises.