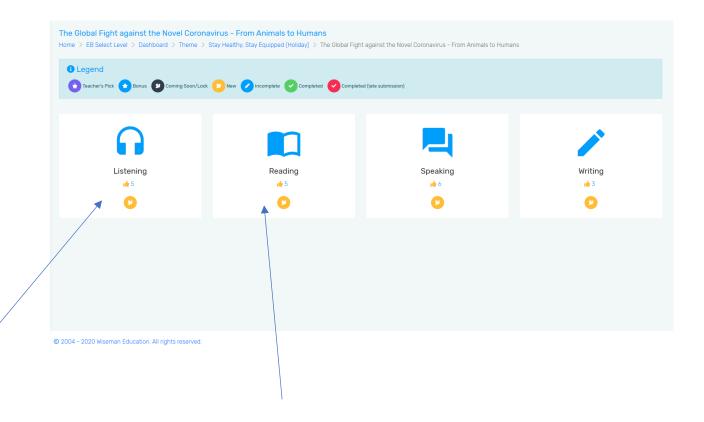

#### Step 4: Choose 'The Global Fight against the Novel Coronavirus'.

Step 5: Finish the Reading and Listening exercises.