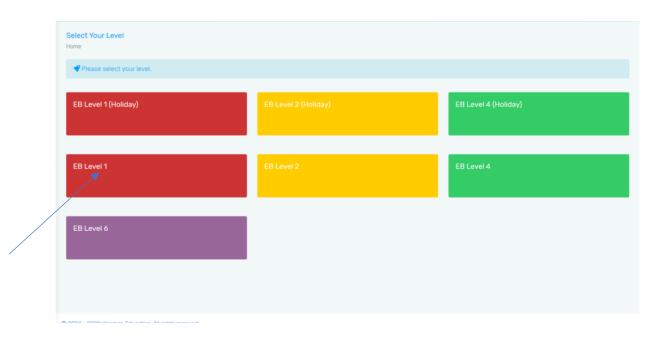

#### **Instructions:**

2. Theme 1: Technology / Do Robots Take Away Jobs?

Step 1: Choose 'EB Level 1'.

Step 2: Choose 'Start Learning by Theme'

# Step 3: Choose 'Technology'.

Step 4: Choose 'Do Robots Take Away Jobs?'.

Step 5: Finish the Reading and Listening exercises.

Theme 2: Stay Healthy, Stay Equipped (EB Level 1 -Holiday)

# Step 1: Choose 'EB Level 1 (Holiday)'.