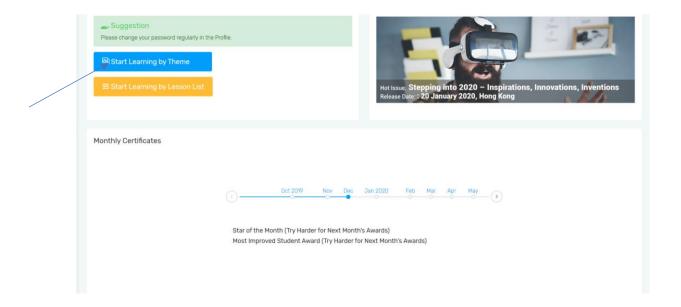

#### **Instructions:**

2. Theme 1: Technology / Do Robots Take Away Jobs?

Step 1: Choose 'EB Level 1'.

Step 2: Choose 'Start Learning by Theme'

# Step2: Choose 'Start Learning by Theme'.

Step 3: Choose 'Stay Healthy, Stay Equipped (Holiday)'.