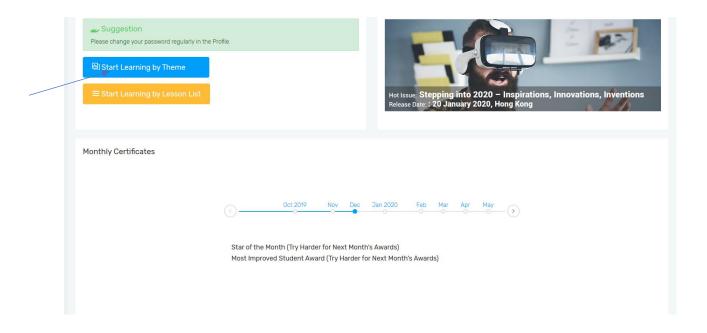

#### **Instructions:**

2. Theme 1: Technology / Do Robots Take Away Jobs?

Step 1: Choose 'EB Level 1'.

Step 2: Choose 'Start Learning by Theme'

# Step2: Choose 'Start Learning by Theme'.

Step 3: Choose 'Stay Healthy, Stay Equipped (Holiday)'.