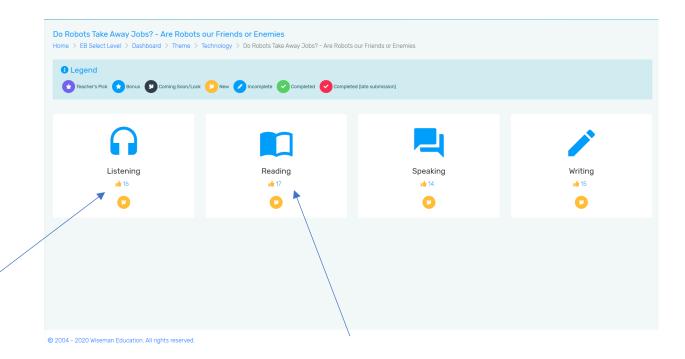

#### S.1 English Builder Assignment (2/3/2020)

Complete the following exercises in English Builder.

English Builder: http://www.wiseman.com.hk

Themes:

1. Technology / Do Robots Take Away Jobs?

Are Robots our Friends or Enemies – Listening

Are Robots our Friends or Enemies - Reading

2. Stay Healthy, Stay Equipped (EB Level 1 -Holiday)

The Global Fight against the Novel Coronavirus - From Animals to Humans – Listening

The Global Fight against the Novel Coronavirus - From Animals to Humans – Reading

# Step 3: Choose 'Technology'.

Step 4: Choose 'Do Robots Take Away Jobs?'.

Step 5: Finish the Reading and Listening exercises.

Theme 2: Stay Healthy, Stay Equipped (EB Level 1 -Holiday)